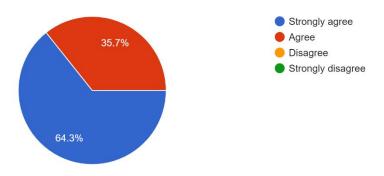

## Department

14 responses

The curriculum design meets the current academic and professional needs 14 responses

Does the Curriculum content provide students the exposure towards new knowledge and practices? 14 responses