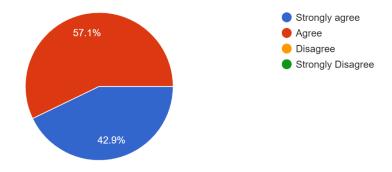

## Department

14 responses

The curriculum design meets the current academic and professional needs 14 responses

Does the Curriculum content provide students the exposure towards new knowledge and practices? 14 responses