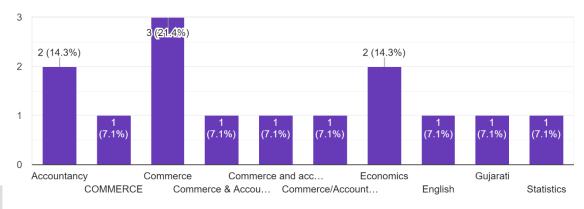

## Department

14 responses

The curriculum design meets the current academic and professional needs 14 responses

Does the Curriculum content provide students the exposure towards new knowledge and practices? 14 responses