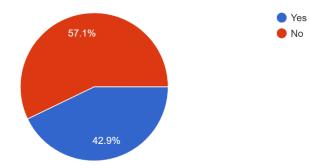

Have you communicated to the Board of study your feedback related to the curriculum in the given academic year?

14 responses