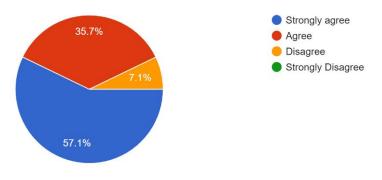

The Curriculum increased student's interest in this field study / knowledge / work.  $^{\rm 14\,responses}$ 

Have you been a member of Board of Study at the University in the given academic year? 14 responses