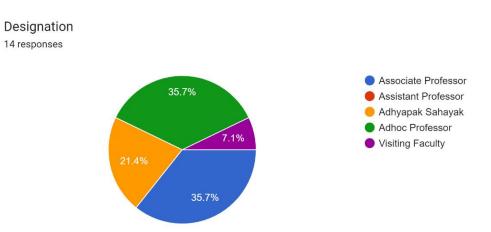

## Department

14 responses

The curriculum design meets the current academic and professional needs 14 responses

Does the Curriculum content provide students the exposure towards new knowledge and practices? 14 responses