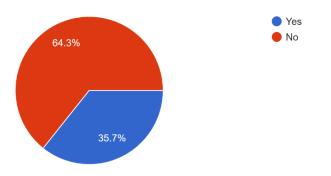

The Curriculum increased student's interest in this field study / knowledge / work.  $^{\rm 14\,responses}$ 

Have you been a member of Board of Study at the University in the given academic year? 14 responses