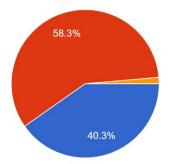

## Division 72 responses

How do you rate the curriculum that you have learned in the college? 72 responses

The Curriculum content has exposed you to new knowledge and practices. 72 responses

Strongly agreeAgree