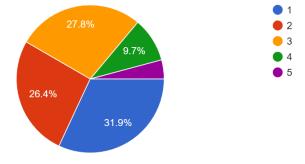

## Division 72 responses

How do you rate the curriculum that you have learned in the college? 72 responses

The Curriculum content has exposed you to new knowledge and practices. 72 responses

Strongly agreeAgree