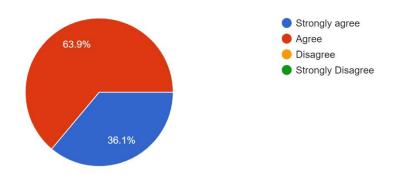

## Division 72 responses

How do you rate the curriculum that you have learned in the college? 72 responses

The Curriculum content has exposed you to new knowledge and practices. 72 responses

Strongly agreeAgree

DisagreeStrongly Disagree

The Curriculum has increased your interest in this field study / knowledge / work.  $^{\rm 72\; responses}$ 

The study material handed out to understand the curriculum was adequate. 72 responses