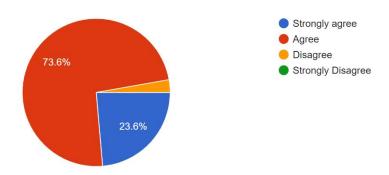

DisagreeStrongly Disagree

The Curriculum has increased your interest in this field study / knowledge / work.  $^{\rm 72\; responses}$ 

The study material handed out to understand the curriculum was adequate. 72 responses