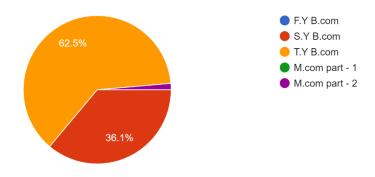

## Division 72 responses

How do you rate the curriculum that you have learned in the college? 72 responses

The Curriculum content has exposed you to new knowledge and practices. 72 responses

Strongly agreeAgree