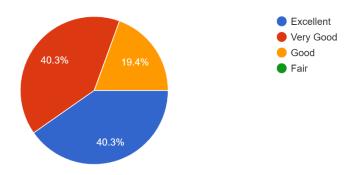

## Division 72 responses

How do you rate the curriculum that you have learned in the college? 72 responses

The Curriculum content has exposed you to new knowledge and practices. 72 responses

Strongly agreeAgree