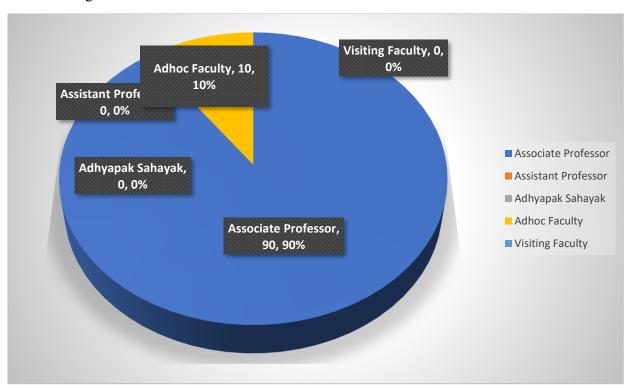

## Sheth C.D. Barfiwala College of Commerce

(Affiliated to Veer Narmad South Gujarat University, Surat)
"Accredited B" Grade by NAAC" (CGPA 2.77)

Sahyog society, Sumul Dairy Road, Surat. 395008, Phone: - 2537752

## REPORT OF TEACHERS FEEDBACK ON SYLLABUS ACADEMIC YEAR 2020-21

Data in (%)

## 1. Designation



## 2. Department





3. The curriculum design meets the current academic and professional needs.



4. Does the Curriculum content provide students the exposure towards new knowledge and practices?





5. The Curriculum increased student's interest in this field study / knowledge / work.



6. Have you been a member of Board of Study at the University in the given academic year?



7. Have you communicated to the Board of study your feedback related to the curriculum in the given academic year?