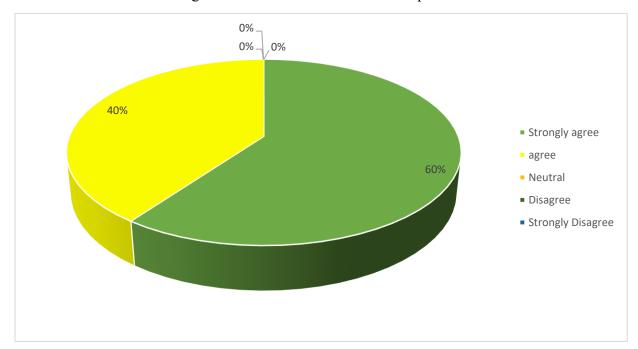

## 2. Department

3. The curriculum design meets the current academic and professional needs.

4. Does the Curriculum content provide students the exposure towards new knowledge and practices?

5. The Curriculum increased student's interest in this field study / knowledge / work.