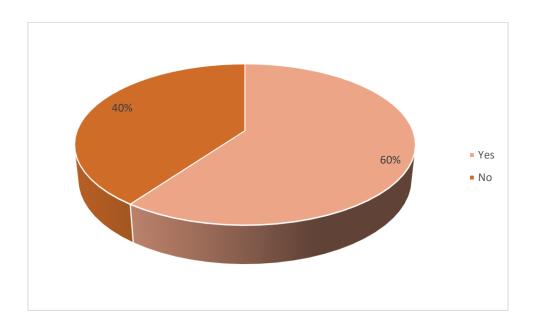

6. Have you been a member of Board of Study at the University in the given academic year?

7. Have you communicated to the Board of study your feedback related to the curriculum in the given academic year?