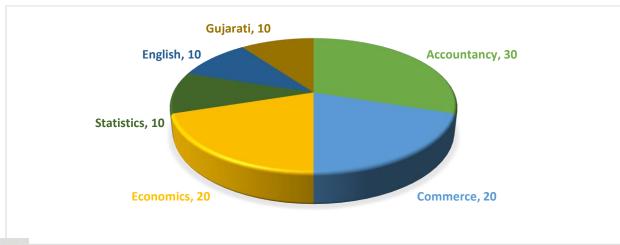

## 2. Department

3. The curriculum design meets the current academic and professional needs.

4. Does the Curriculum content provide students the exposure towards new knowledge and practices?

5. The Curriculum increased student's interest in this field study / knowledge / work.