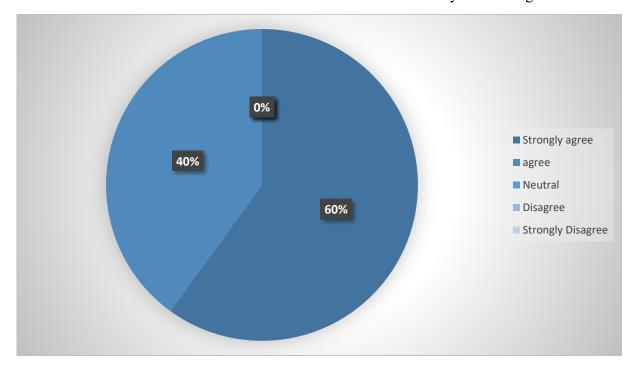

6. Have you been a member of Board of Study at the University in the given academic year?

7. Have you communicated to the Board of study your feedback related to the curriculum in the given academic year?