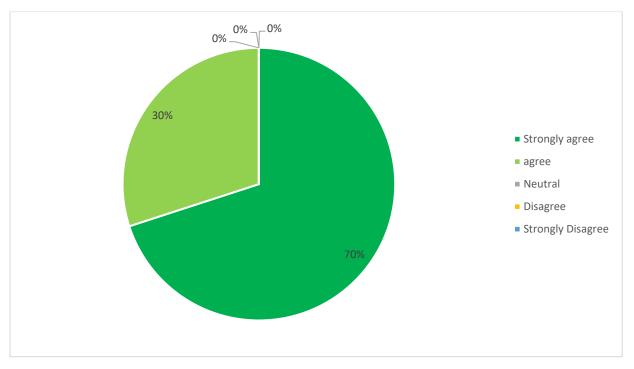

## 2. Department

3. The curriculum design meets the current academic and professional needs.

4. Does the Curriculum content provide students the exposure towards new knowledge and practices?

5. The Curriculum increased student's interest in this field study / knowledge / work.