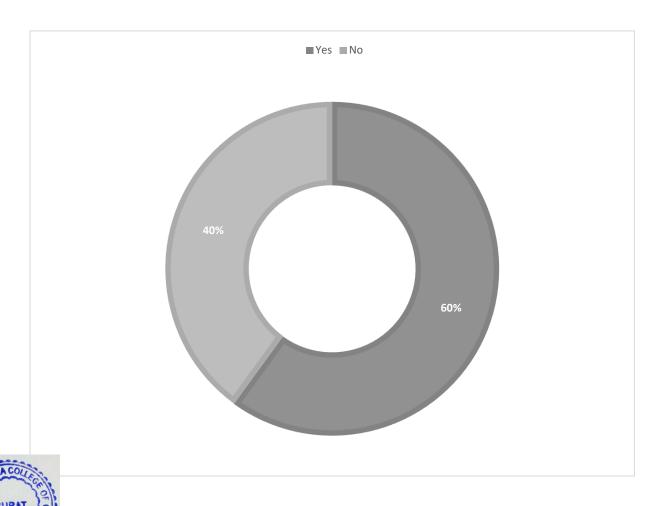

6. Have you been a member of Board of Study at the University in the given academic year?

7. Have you communicated to the Board of study your feedback related to the curriculum in the given academic year?