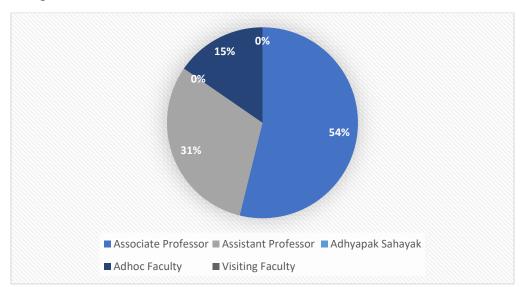

## Sheth C.D. Barfiwala College of Commerce

(Affiliated to Veer Narmad South Gujarat University, Surat)
"Accredited B++ Grade by NAAC" (CGPA 2.77)

Sahyog society, Sumul Dairy Road, Surat. 395008, Phone: - 2537752

## REPORT OF TEACHERS FEEDBACK ON SYLLABUS ACADEMIC YEAR 2022-23

## 1. Designation



## 2. Department





3. The curriculum design meets the current academic and professional needs.



4. Does the Curriculum content provide students the exposure towards new knowledge and practices?





5. The Curriculum increased student's interest in this field study / knowledge / work.



6. Have you been a member of Board of Study at the University in the given academic year?



7. Have you communicated to the Board of study your feedback related to the curriculum in the given academic year?