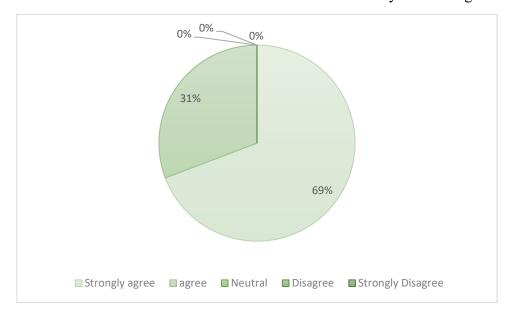

6. Have you been a member of Board of Study at the University in the given academic year?

7. Have you communicated to the Board of study your feedback related to the curriculum in the given academic year?