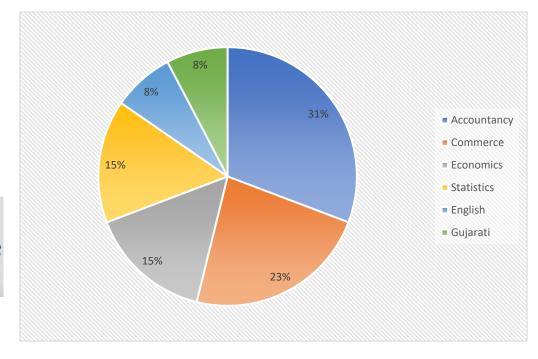

## 2. Department

3. The curriculum design meets the current academic and professional needs.

4. Does the Curriculum content provide students the exposure towards new knowledge and practices?

5. The Curriculum increased student's interest in this field study / knowledge / work.