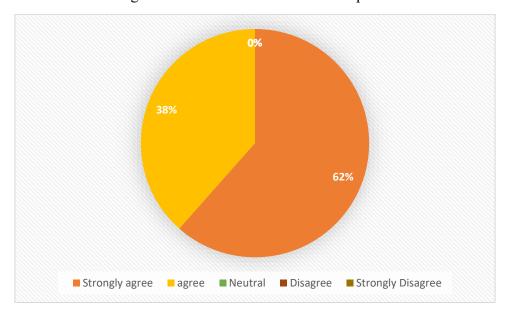

## 2. Department

3. The curriculum design meets the current academic and professional needs.

4. Does the Curriculum content provide students the exposure towards new knowledge and practices?

5. The Curriculum increased student's interest in this field study / knowledge / work.