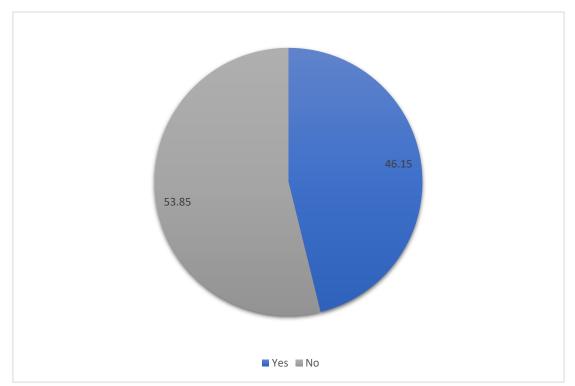

6. Have you been a member of Board of Study at the University in the given academic year?

7. Have you communicated to the Board of study your feedback related to the curriculum in the given academic year?