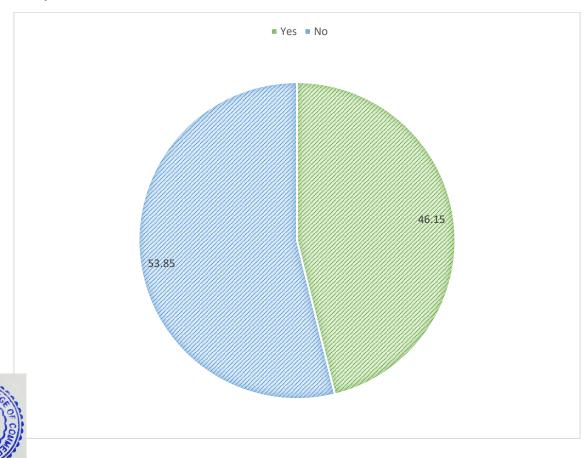

6. Have you been a member of Board of Study at the University in the given academic year?

7. Have you communicated to the Board of study your feedback related to the curriculum in the given academic year?