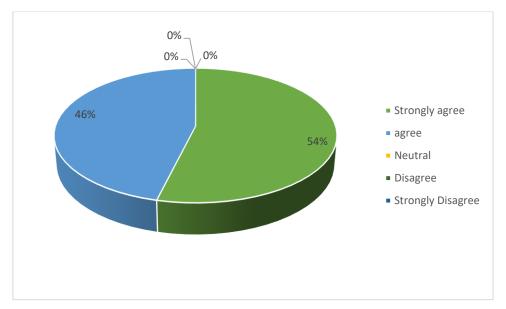

6. Have you been a member of Board of Study at the University in the given academic year?

7. Have you communicated to the Board of study your feedback related to the curriculum in the given academic year?