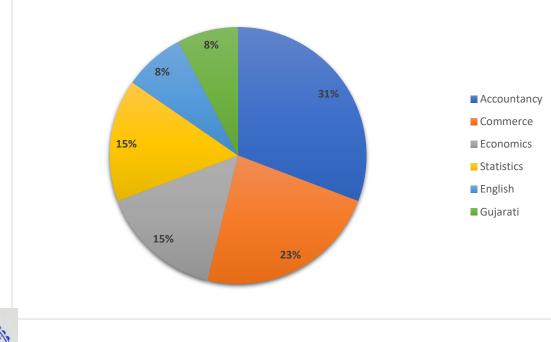

## 2. Department

3. The curriculum design meets the current academic and professional needs.

4. Does the Curriculum content provide students the exposure towards new knowledge and practices?

5. The Curriculum increased student's interest in this field study / knowledge / work.