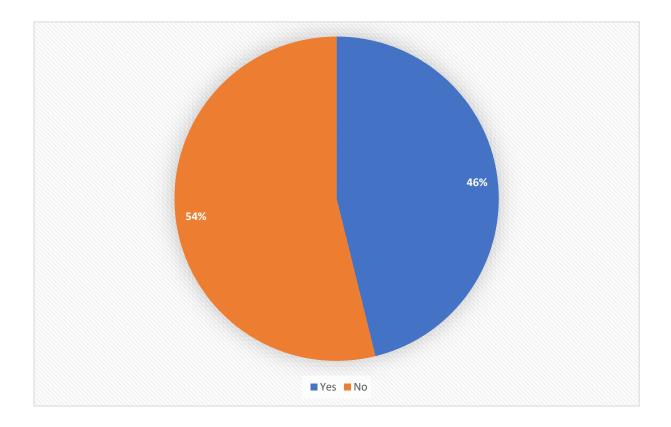

6. Have you been a member of Board of Study at the University in the given academic year?

7. Have you communicated to the Board of study your feedback related to the curriculum in the given academic year?