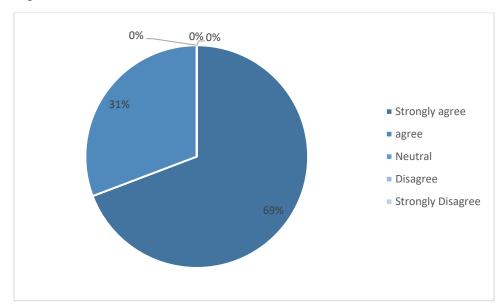

## 2. Department

3. The curriculum design meets the current academic and professional needs.

4. Does the Curriculum content provide students the exposure towards new knowledge and practices?

5. The Curriculum increased student's interest in this field study / knowledge / work.