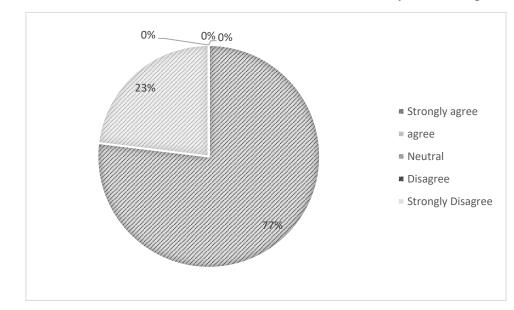

## 2. Department

3. The curriculum design meets the current academic and professional needs.

4. Does the Curriculum content provide students the exposure towards new knowledge and practices?

5. The Curriculum increased student's interest in this field study / knowledge / work.