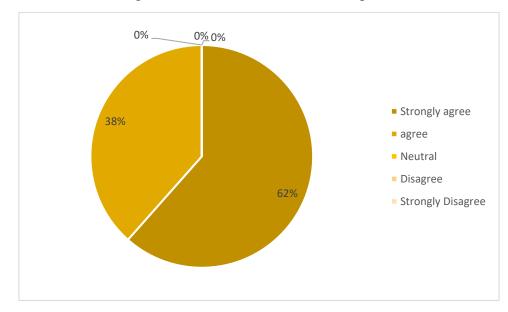

## 2. Department

3. The curriculum design meets the current academic and professional needs.

4. Does the Curriculum content provide students the exposure towards new knowledge and practices?

5. The Curriculum increased student's interest in this field study / knowledge / work.