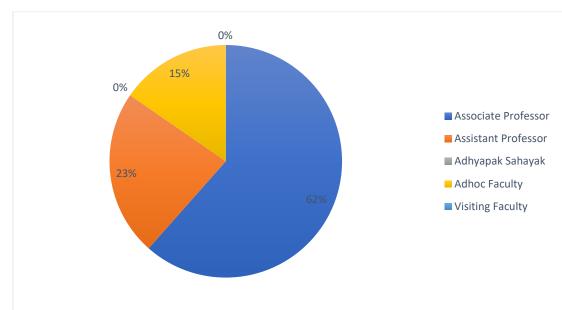

## Sheth C.D. Barfiwala College of Commerce (Affiliated to Veer Narmad South Gujarat University,Surat) "Accredited B<sup>++</sup> Grade by NAAC" (CGPA 2.77) Sahyog society, Sumul Dairy Road, Surat. 395008, Phone: - 2537752

## REPORT OF TEACHERS FEEDBACK ON SYLLABUS ACADEMIC YEAR 2021-22

## 1. Designation



## 2. Department







3. The curriculum design meets the current academic and professional needs.

4. Does the Curriculum content provide students the exposure towards new knowledge and practices?







5. The Curriculum increased student's interest in this field study / knowledge / work.

6. Have you been a member of Board of Study at the University in the given academic year?





7. Have you communicated to the Board of study your feedback related to the curriculum in the given academic year?