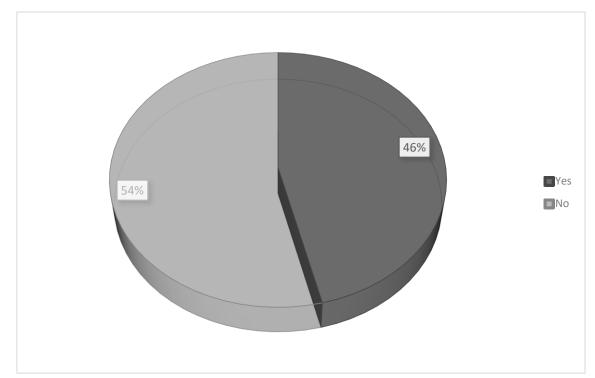

6. Have you been a member of Board of Study at the University in the given academic year?

7. Have you communicated to the Board of study your feedback related to the curriculum in the given academic year?