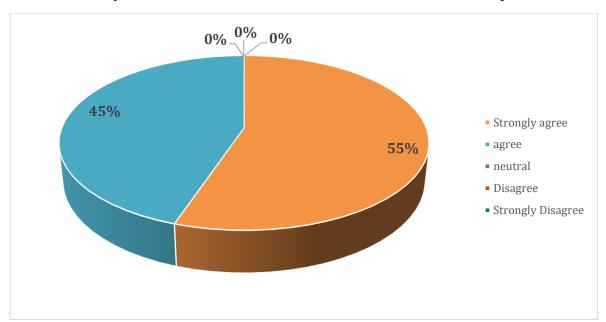

4. The Curriculum has increased your interest in this field study / knowledge / work.

5. The study material handed out to understand the curriculum was adequate.

6. Will you recommend this program to your juniors?