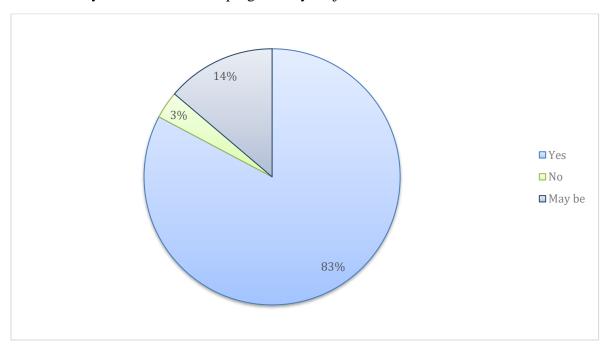

4. The Curriculum has increased your interest in this field study / knowledge / work.

5. The study material handed out to understand the curriculum was adequate.

6. Will you recommend this program to your juniors?