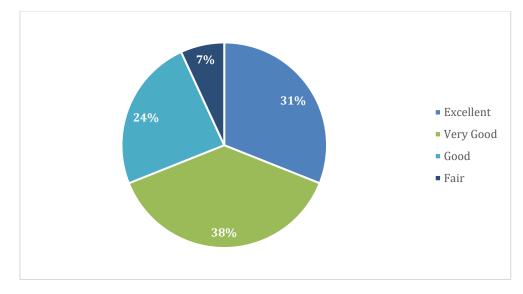

## REPORT OF STUDENTS FEEDBACK ON SYLLABUS ACADEMIC YEAR 2020-21

Data in (%)

1. Class

2. How do you rate the curriculum that you have learned in the college?

3. The Curriculum content has exposed you to new knowledge and practices.

4. The Curriculum has increased your interest in this field study / knowledge / work.

5. The study material handed out to understand the curriculum was adequate.

6. Will you recommend this program to your juniors?