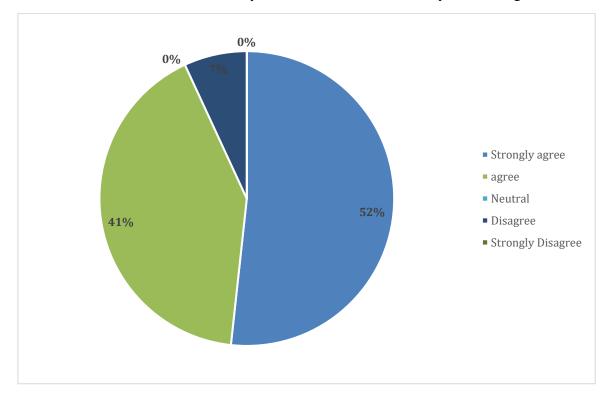

4. The Curriculum has increased your interest in this field study / knowledge / work.

5. The study material handed out to understand the curriculum was adequate.

6. Will you recommend this program to your juniors?