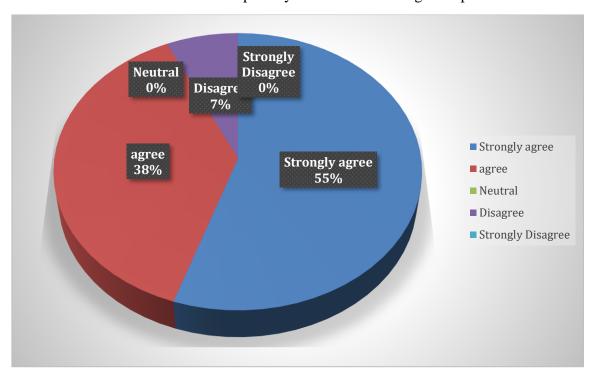

4. The Curriculum has increased your interest in this field study / knowledge / work.

5. The study material handed out to understand the curriculum was adequate.

6. Will you recommend this program to your juniors?