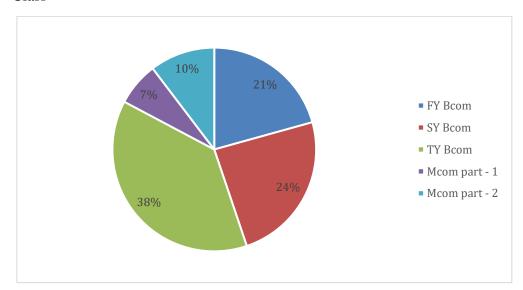

## REPORT OF STUDENTS FEEDBACK ON SYLLABUS ACADEMIC YEAR 2020-21

Data in (%)

1. Class

2. How do you rate the curriculum that you have learned in the college?

3. The Curriculum content has exposed you to new knowledge and practices.