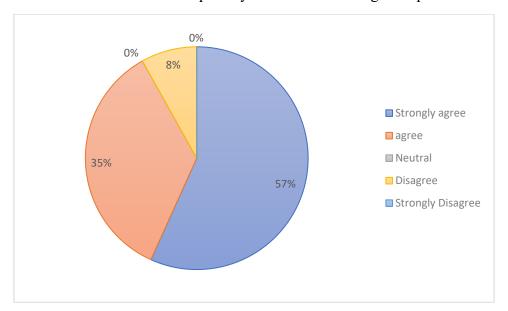

4. The Curriculum has increased your interest in this field study / knowledge / work.

5. The study material handed out to understand the curriculum was adequate.

6. Will you recommend this program to your juniors?