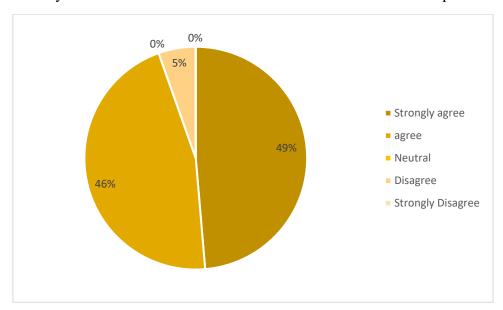

4. The Curriculum has increased your interest in this field study / knowledge / work.

5. The study material handed out to understand the curriculum was adequate.

6. Will you recommend this program to your juniors?