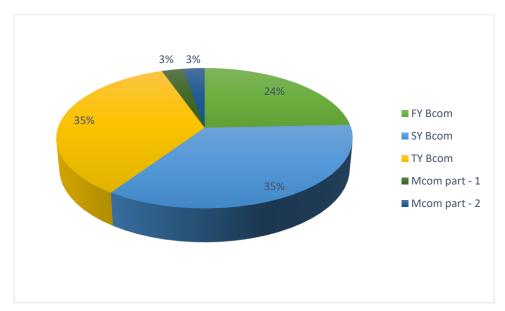

## REPORT OF STUDENTS FEEDBACK ON SYLLABUS ACADEMIC YEAR 2022-23

1. Class

2. How do you rate the curriculum that you have learned in the college?

3. The Curriculum content has exposed you to new knowledge and practices.