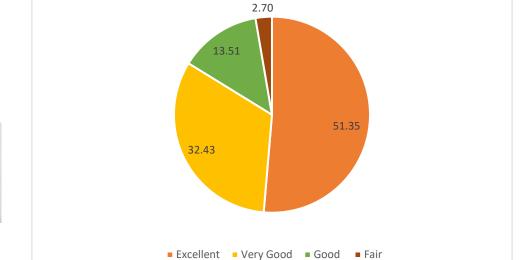

## REPORT OF STUDENTS FEEDBACK ON SYLLABUS ACADEMIC YEAR 2022-23

1. Class

2. How do you rate the curriculum that you have learned in the college?

3. The Curriculum content has exposed you to new knowledge and practices.