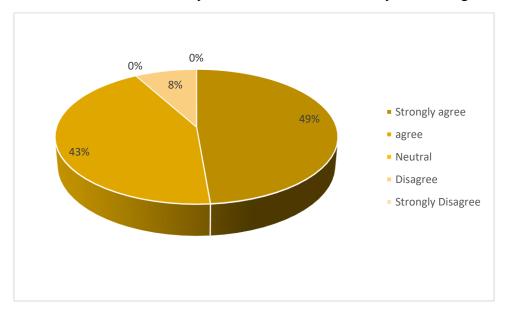

4. The Curriculum has increased your interest in this field study / knowledge / work.

5. The study material handed out to understand the curriculum was adequate.

6. Will you recommend this program to your juniors?