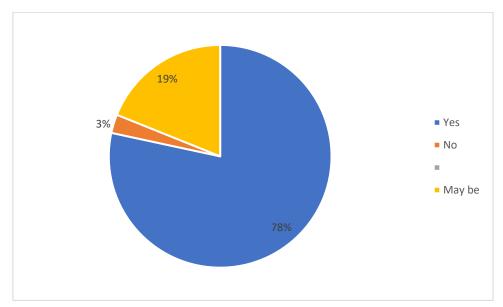

4. The Curriculum has increased your interest in this field study / knowledge / work.

5. The study material handed out to understand the curriculum was adequate.

6. Will you recommend this program to your juniors?