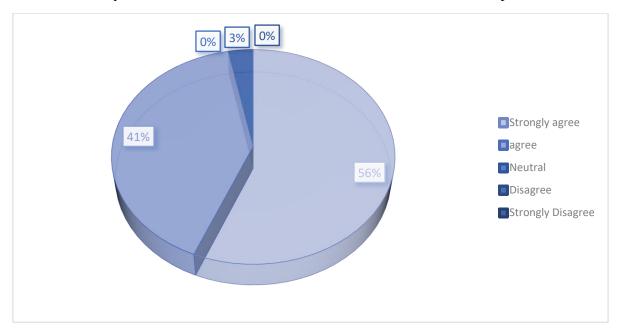

5. The study material handed out to understand the curriculum was adequate.

6. Will you recommend this program to your juniors?