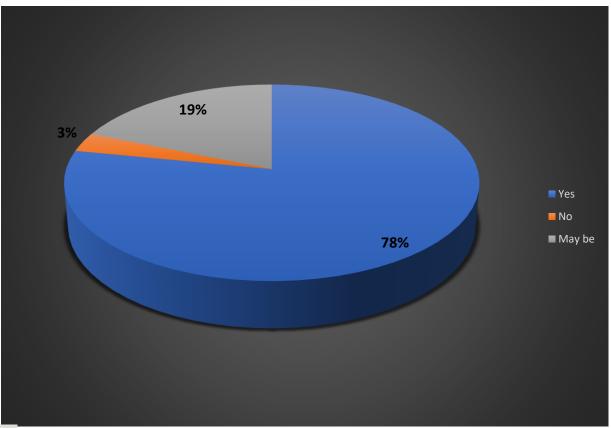

5. The study material handed out to understand the curriculum was adequate.

6. Will you recommend this program to your juniors?