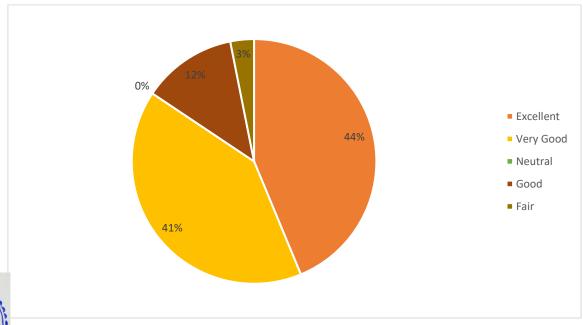

## 1. Class

2. How do you rate the curriculum that you have learned in the college?

3. The Curriculum content has exposed you to new knowledge and practices.

4. The Curriculum has increased your interest in this field study / knowledge / work.