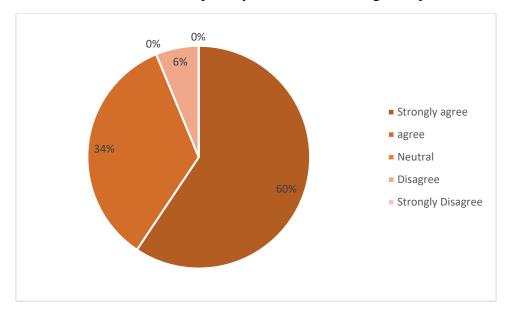

## 1. Class

2. How do you rate the curriculum that you have learned in the college?

3. The Curriculum content has exposed you to new knowledge and practices.

4. The Curriculum has increased your interest in this field study / knowledge / work.