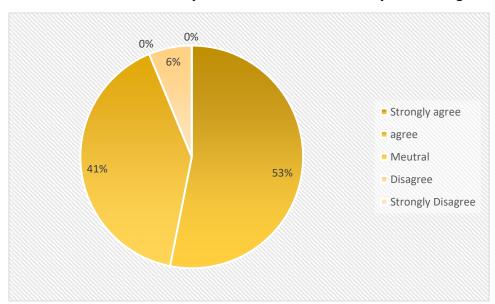

## 1. Class

2. How do you rate the curriculum that you have learned in the college?

3. The Curriculum content has exposed you to new knowledge and practices.

4. The Curriculum has increased your interest in this field study / knowledge / work.