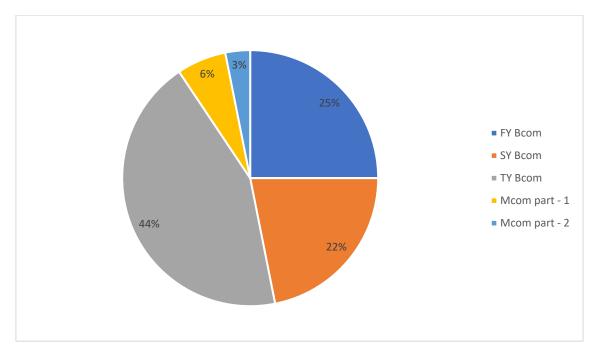

## 1. Class

2. How do you rate the curriculum that you have learned in the college?

3. The Curriculum content has exposed you to new knowledge and practices.

4. The Curriculum has increased your interest in this field study / knowledge / work.