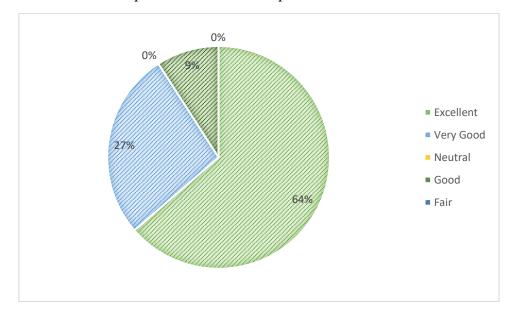

## Sheth C.D. Barfiwala College of Commerce

(Affiliated to Veer Narmad South Gujarat University, Surat)
"Accredited B" Grade by NAAC" (CGPA 2.77)

Sahyog society, Sumul Dairy Road, Surat. 395008, Phone: - 2537752

## REPORT OF EMPLOYER FEEDBACK ON SYLLABUS ACADEMIC YEAR 2021-22

1. Name of the program completed



2. Year of program completion





## 3. How much you are satisfied with the student curriculum?



## 4. The curriculum has proved useful at work place.





5. There is a need to review the course / syllabus.



6. The course content will help the students in getting employment.





7. The syllabus is relevant to contemporary employer preferences.



8. The curriculum is effective in developing critical thinking.