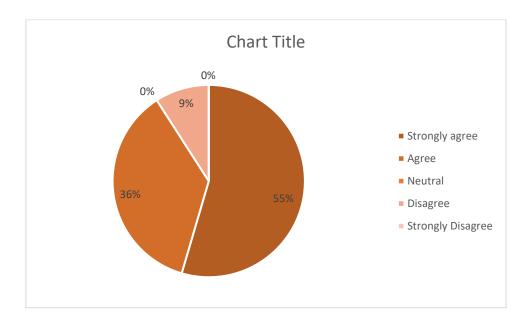

## Sheth C.D. Barfiwala College of Commerce

(Affiliated to Veer Narmad South Gujarat University, Surat)
"Accredited B" Grade by NAAC" (CGPA 2.77)

Sahyog society, Sumul Dairy Road, Surat. 395008, Phone: - 2537752

## REPORT OF EMPLOYER FEEDBACK ON SYLLABUS ACADEMIC YEAR 2021-22

1. Name of the program completed



2. Year of program completion





## 3. How much you are satisfied with the student curriculum?



## 4. The curriculum has proved useful at work place.





5. There is a need to review the course / syllabus.



6. The course content will help the students in getting employment.





7. The syllabus is relevant to contemporary employer preferences.



8. The curriculum is effective in developing critical thinking.