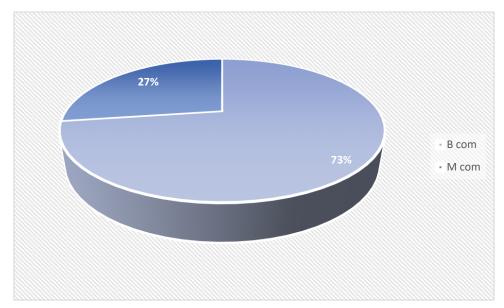

## REPORT OF EMPLOYER FEEDBACK ON SYLLABUS ACADEMIC YEAR 2021-22

1. Name of the program completed

2. Year of program completion