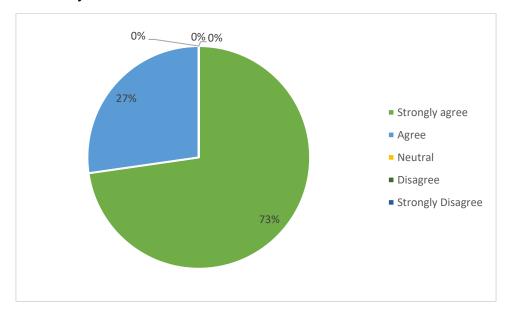

## 4. The curriculum has proved useful at work place.

5. There is a need to review the course / syllabus.

6. The course content will help the students in getting employment.

7. The syllabus is relevant to contemporary employer preferences.