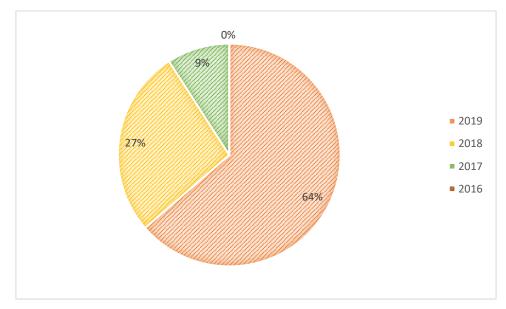

## REPORT OF EMPLOYER FEEDBACK ON SYLLABUS ACADEMIC YEAR 2021-22

1. Name of the program completed

2. Year of program completion