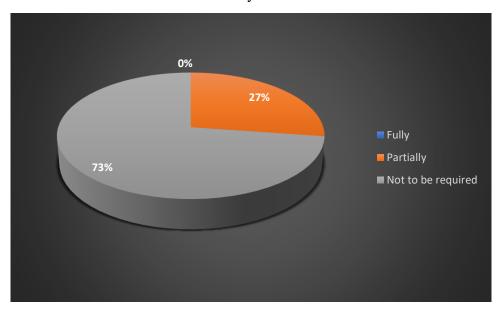

## 4. The curriculum has proved useful at work place.

5. There is a need to review the course / syllabus.

6. The course content will help the students in getting employment.

7. The syllabus is relevant to contemporary employer preferences.