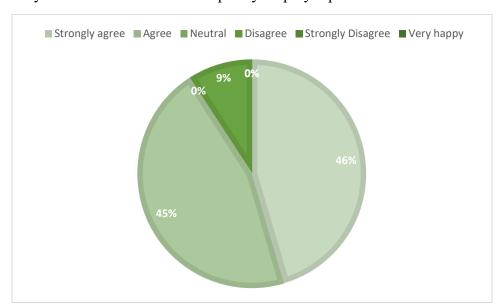

## 4. The curriculum has proved useful at work place.

5. There is a need to review the course / syllabus.

6. The course content will help the students in getting employment.

7. The syllabus is relevant to contemporary employer preferences.