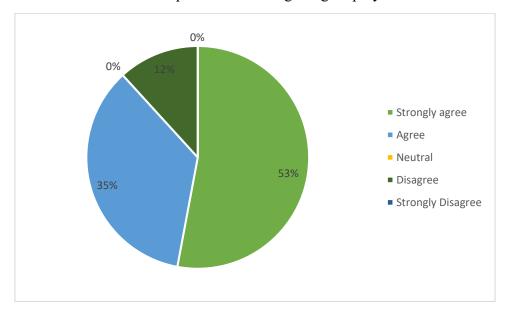

#### 4. The curriculum has proved useful at work place.

5. There is a need to review the course / syllabus.

6. The course content will help the students in getting employment.

7. The syllabus is relevant to contemporary employer preferences.