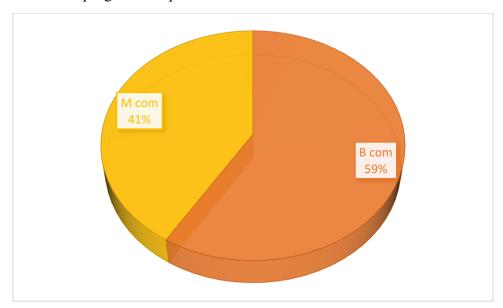

## Sheth C.D. Barfiwala College of Commerce

(Affiliated to Veer Narmad South Gujarat University, Surat)
"Accredited B" Grade by NAAC" (CGPA 2.77)

Sahyog society, Sumul Dairy Road, Surat. 395008, Phone: - 2537752

# REPORT OF EMPLOYER FEEDBACK ON SYLLABUS ACADEMIC YEAR 2022-23

#### 1. Name of the program completed



#### 2. Year of program completion





### 3. How much you are satisfied with the student curriculum?



#### 4. The curriculum has proved useful at work place.





5. There is a need to review the course / syllabus.



6. The course content will help the students in getting employment.





7. The syllabus is relevant to contemporary employer preferences.



8. The curriculum is effective in developing critical thinking.