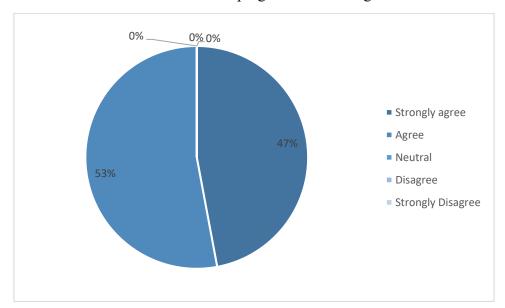

#### 4. The curriculum has proved useful at work place.

5. There is a need to review the course / syllabus.

6. The course content will help the students in getting employment.

7. The syllabus is relevant to contemporary employer preferences.