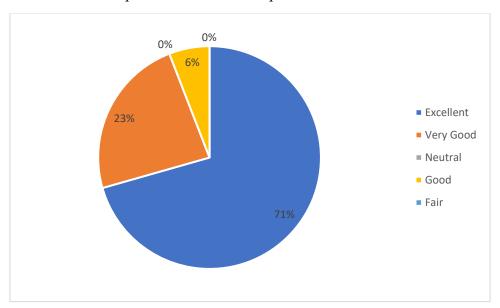

## Sheth C.D. Barfiwala College of Commerce

(Affiliated to Veer Narmad South Gujarat University, Surat)
"Accredited B" Grade by NAAC" (CGPA 2.77)

Sahyog society, Sumul Dairy Road, Surat. 395008, Phone: - 2537752

# REPORT OF EMPLOYER FEEDBACK ON SYLLABUS ACADEMIC YEAR 2022-23

#### 1. Name of the program completed



#### 2. Year of program completion





### 3. How much you are satisfied with the student curriculum?



#### 4. The curriculum has proved useful at work place.





5. There is a need to review the course / syllabus.



6. The course content will help the students in getting employment.





7. The syllabus is relevant to contemporary employer preferences.



8. The curriculum is effective in developing critical thinking.