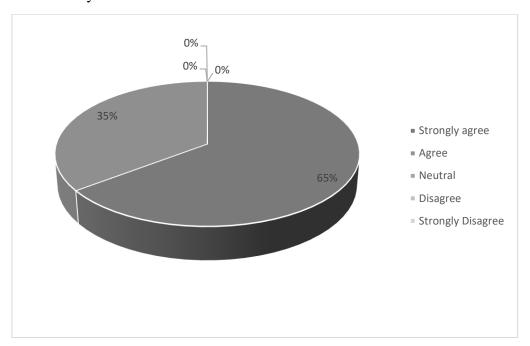

#### 4. The curriculum has proved useful at work place.

5. There is a need to review the course / syllabus.

6. The course content will help the students in getting employment.

7. The syllabus is relevant to contemporary employer preferences.