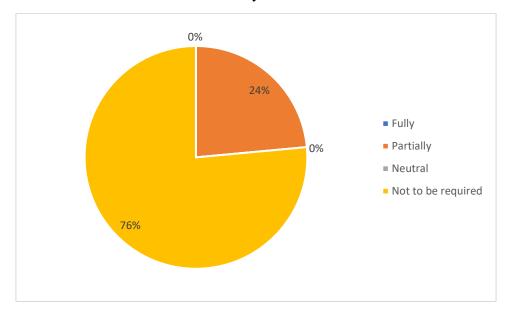

## Sheth C.D. Barfiwala College of Commerce

(Affiliated to Veer Narmad South Gujarat University, Surat)
"Accredited B" Grade by NAAC" (CGPA 2.77)

Sahyog society, Sumul Dairy Road, Surat. 395008, Phone: - 2537752

# REPORT OF EMPLOYER FEEDBACK ON SYLLABUS ACADEMIC YEAR 2022-23

#### 1. Name of the program completed



#### 2. Year of program completion





### 3. How much you are satisfied with the student curriculum?



#### 4. The curriculum has proved useful at work place.





5. There is a need to review the course / syllabus.



6. The course content will help the students in getting employment.





7. The syllabus is relevant to contemporary employer preferences.



8. The curriculum is effective in developing critical thinking.