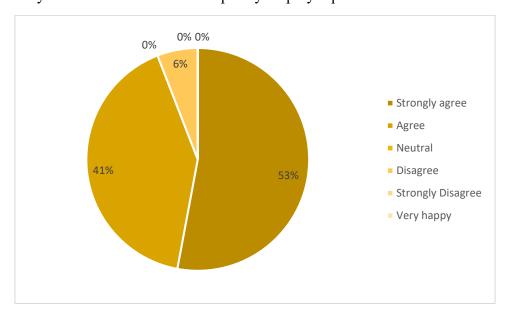

#### 4. The curriculum has proved useful at work place.

5. There is a need to review the course / syllabus.

6. The course content will help the students in getting employment.

7. The syllabus is relevant to contemporary employer preferences.