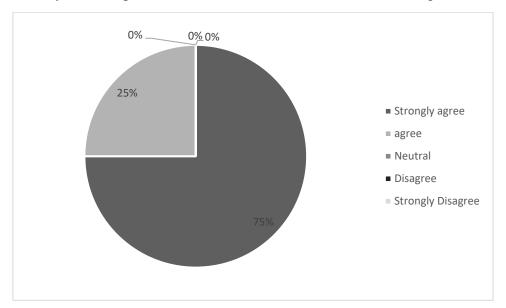

5. The study material provided to understand the curriculum was adequate.

6. The curriculum has helped you to get a job / start a business / get appraisal