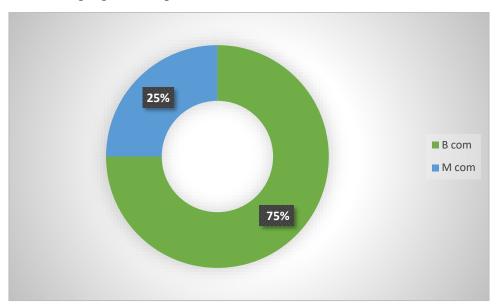

## Data in (%)

1. Name of the program completed

2. Year of program completion

3. The Program Curriculum has exposed you to new knowledge and practices.

4. The Curriculum has helped you to increase interest in the field study / knowledge / work.