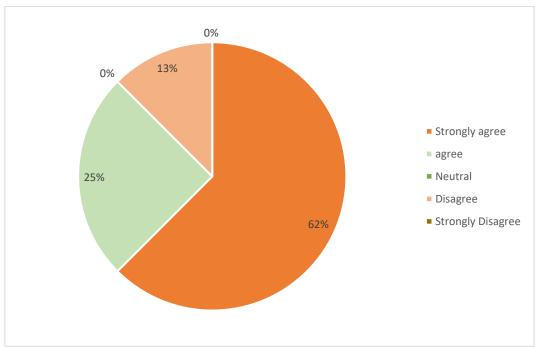

## Data in (%)

1. Name of the program completed

2. Year of program completion

3. The Program Curriculum has exposed you to new knowledge and practices.

4. The Curriculum has helped you to increase interest in the field study / knowledge / work.

5. The study material provided to understand the curriculum was adequate.

6. The curriculum has helped you to get a job / start a business / get appraisal