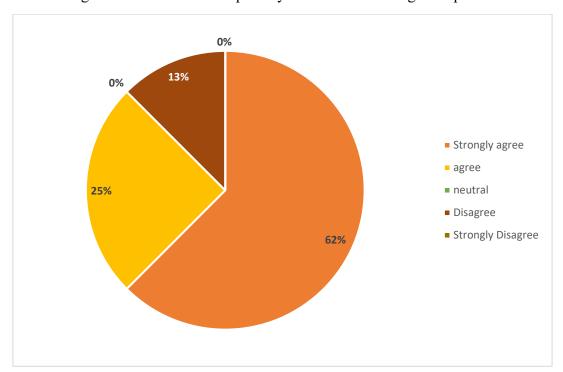

5. The study material provided to understand the curriculum was adequate.

6. The curriculum has helped you to get a job / start a business / get appraisal