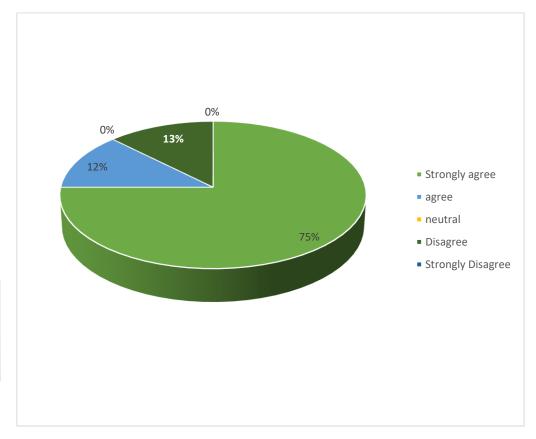

5. The study material provided to understand the curriculum was adequate.

6. The curriculum has helped you to get a job / start a business / get appraisal