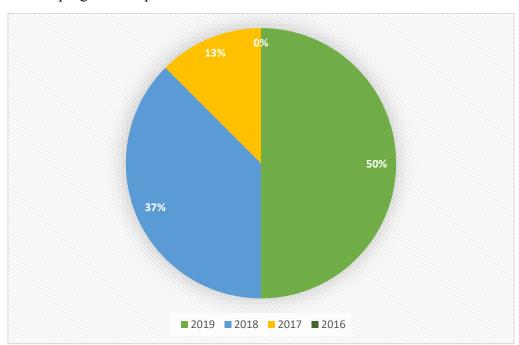

## Data in (%)

1. Name of the program completed

2. Year of program completion

3. The Program Curriculum has exposed you to new knowledge and practices.

4. The Curriculum has helped you to increase interest in the field study / knowledge / work.