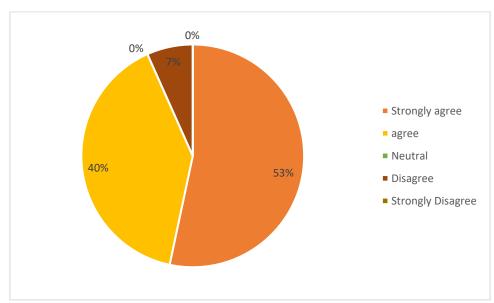

## REPORT OF ALUMNI FEEDBACK ON SYLLABUS ACADEMIC YEAR 2022-23

1. Name of the program completed

2. Year of program completion

3. The Program Curriculum has exposed you to new knowledge and practices.

4. The Curriculum has helped you to increase interest in the field study / knowledge / work.