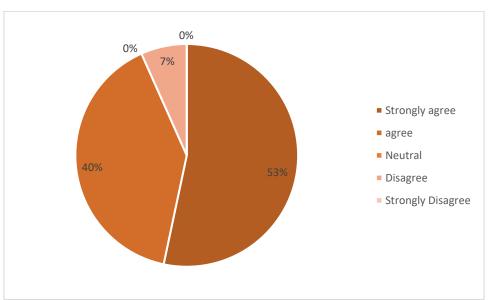

5. The study material provided to understand the curriculum was adequate.

6. The curriculum has helped you to get a job / start a business / get appraisal