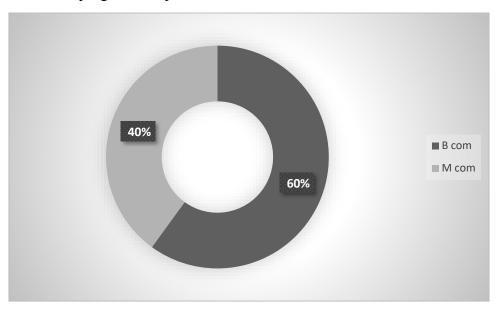

## REPORT OF ALUMNI FEEDBACK ON SYLLABUS ACADEMIC YEAR 2022-23

1. Name of the program completed

2. Year of program completion

3. The Program Curriculum has exposed you to new knowledge and practices.

4. The Curriculum has helped you to increase interest in the field study / knowledge / work.