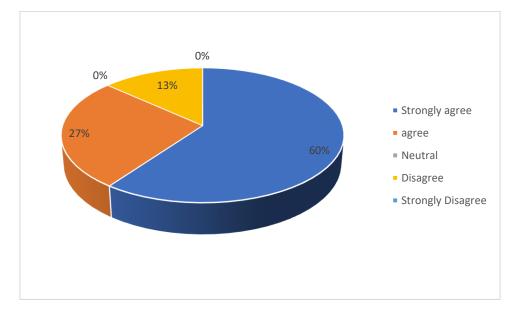

5. The study material provided to understand the curriculum was adequate.

6. The curriculum has helped you to get a job / start a business / get appraisal