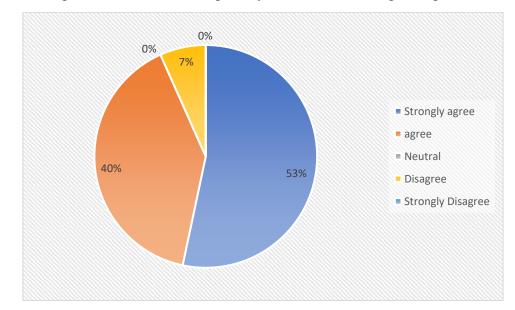

## REPORT OF ALUMNI FEEDBACK ON SYLLABUS ACADEMIC YEAR 2022-23

1. Name of the program completed

2. Year of program completion

3. The Program Curriculum has exposed you to new knowledge and practices.

4. The Curriculum has helped you to increase interest in the field study / knowledge / work.

5. The study material provided to understand the curriculum was adequate.

6. The curriculum has helped you to get a job / start a business / get appraisal