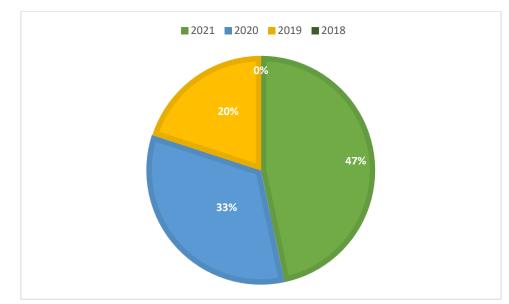

## REPORT OF ALUMNI FEEDBACK ON SYLLABUS ACADEMIC YEAR 2022-23

1. Name of the program completed

2. Year of program completion

3. The Program Curriculum has exposed you to new knowledge and practices.

4. The Curriculum has helped you to increase interest in the field study / knowledge / work.