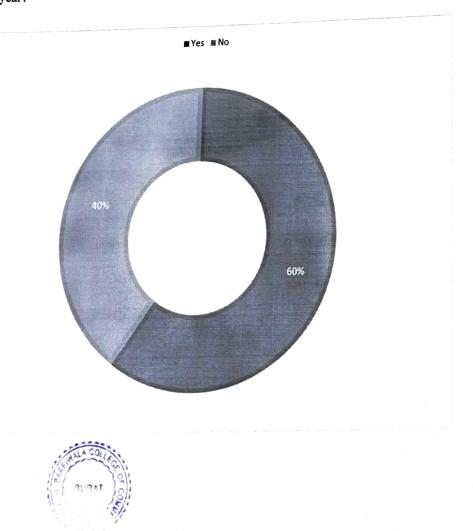

5. The Curriculum increased student's interest in this field study / knowledge / work.

6. Have you been a member of Board of Study at the University in the given academic year?

1

Have you communicated to the Board of study your feedback related to the curriculum in the given academic year?