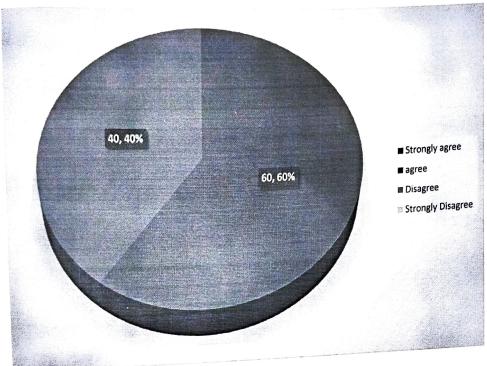

5. The Curriculum increased student's interest in this field study / knowledge / work.

6. Have you been a member of Board of Study at the University in the given academic year?

1

Have you communicated to the Board of study your feedback related to the curriculum in the given academic year?