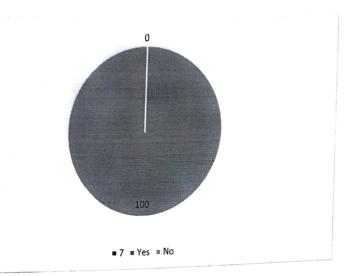

5. The Curriculum increased student's interest in this field study / knowledge / work.

6. Have you been a member of Board of Study at the University in the given academic year?

1

Have you communicated to the Board of study your feedback related to the curriculum in the given academic year?