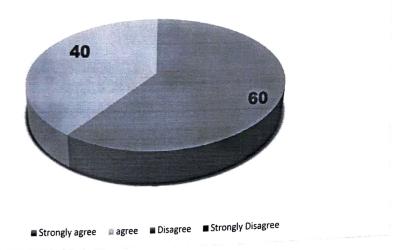

5. The Curriculum increased student's interest in this field study / knowledge / work.

6. Have you been a member of Board of Study at the University in the given academic year?

1

Have you communicated to the Board of study your feedback related to the curriculum in the given academic year?