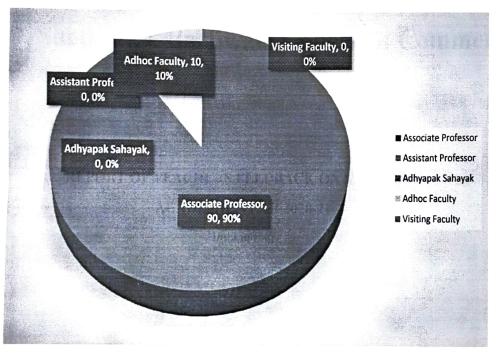

## 1. Designation

2. Department

SURAT COLLEGE

3. The curriculum design meets the current academic and professional needs.

4. Does the Curriculum content provide students the exposure towards new knowledge and practices?