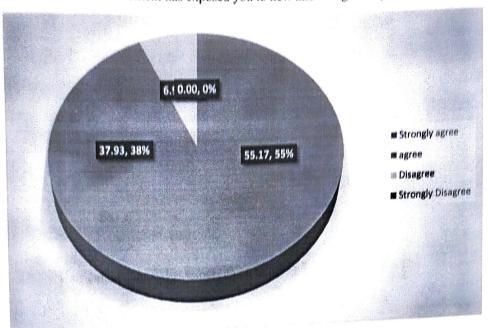

## REPORT OF STUDENTS FEEDBACK ON SYLLABUS ACADEMIC YEAR 2020-21

Data in (%)

1. Class

2. How do you rate the curriculum that you have learned in the college?

■ Excellent ■ Very Good ■ Good ■ Fair

3. The Curriculum content has exposed you to new knowledge and practices.