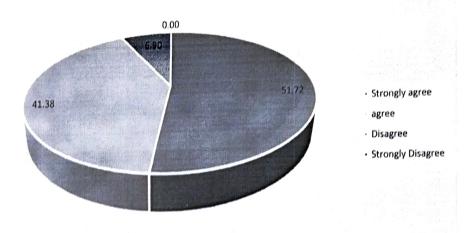

4. The Curriculum has increased your interest in this field study / knowledge / work.

5. The study material handed out to understand the curriculum was adequate.

6. Will you recommend this program to your juniors?