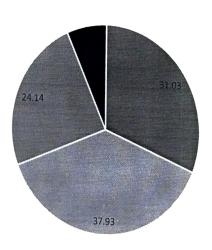

4. The Curriculum has increased your interest in this field study / knowledge / work.

5. The study material handed out to understand the curriculum was adequate.

6. Will you recommend this program to your juniors?