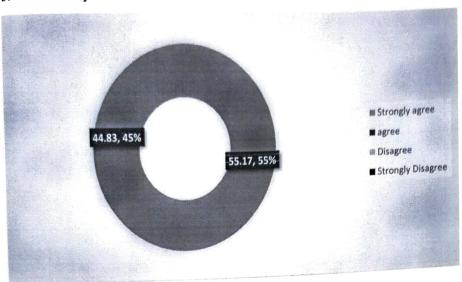

4. The Curriculum has increased your interest in this field study / knowledge / work.

5. The study material handed out to understand the curriculum was adequate.

6. Will you recommend this program to your juniors?