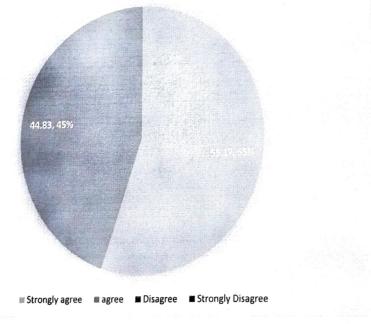

## REPORT OF STUDENTS FEEDBACK ON SYLLABUS ACADEMIC YEAR 2020-21

Data in (%)

1. Class

2. How do you rate the curriculum that you have learned in the college?

■ Excellent ■ Very Good ■ Good ■ Fair

3. The Curriculum content has exposed you to new knowledge and practices.

4. The Curriculum has increased your interest in this field study / knowledge / work.

5. The study material handed out to understand the curriculum was adequate.

6. Will you recommend this program to your juniors?