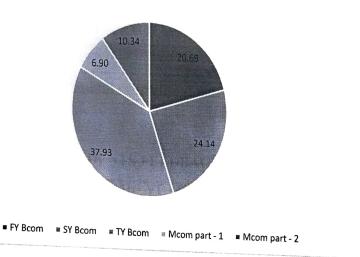

## REPORT OF STUDENTS FEEDBACK ON SYLLABUS ACADEMIC YEAR 2020-21

Data in (%)

1. Class

2. How do you rate the curriculum that you have learned in the college?

■ Excellent ■ Very Good ■ Good ■ Fair

3. The Curriculum content has exposed you to new knowledge and practices.